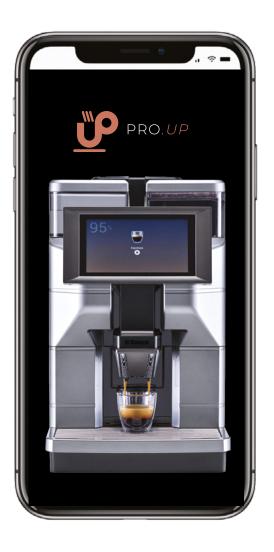

# Use Pro.Up to manage your credits and dispensing of your favourite beverages directly from your smartphone.

The future of the coffee break is already here: you can use your Bluetooth connection to connect to the coffee machine using the Pro.Up mobile app.

With Pro.Up you can manage the dispensing of your favourite beverage directly from your smartphone, for an entirely touchless experience.

Download the app quickly and simply onto your smartphone, from App Store® or Google Play®, connect via Bluetooth to the Saeco coffee machine that uses Pro.Up, then manage your credits and the dispensing of your favourite beverage with just one tap directly from your device.

### Innovative, secure and easy to use.

Thanks to the app, which can be downloaded for free from App Store® and Google Play®, or from the QR code on the coffee machine, the user can manage credit requests and the dispensing of beverages from the machine directly from his smartphone, in a simple and intuitive way, for a fully touchless experience thanks to the Bluetooth connection.