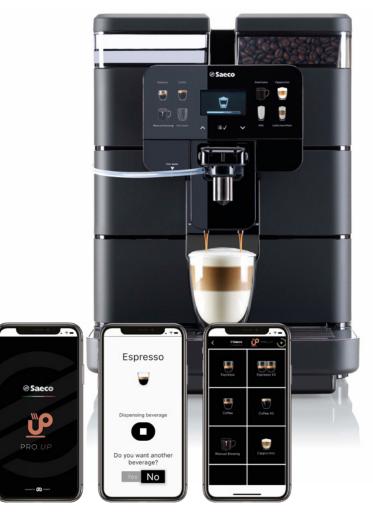

# Use Pro.Up to manage your credits and dispensing of your favourite beverages directly from your smartphone.

The future of the coffee break is already here: you can use your Bluetooth connection to connect to the coffee machine using the Pro.Up mobile app.

With Pro.Up you can manage the dispensing of your favourite beverage directly from your smartphone, for an entirely touchless experience.

Download the app quickly and simply onto your smartphone, from App Store® or Google Play®, connect via Bluetooth to the Saeco coffee machine that uses Pro.Up, then manage your credits and the dispensing of your favourite beverage with just one tap directly from your device.

### Innovative, secure and easy to use.

Thanks to the app, which can be downloaded for free from App Store® and Google Play®, or from the QR code on the coffee machine, the user can manage credit requests and the dispensing of beverages from the machine directly from his smartphone, in a simple and intuitive way, for a fully touchless experience thanks to the Bluetooth connection.