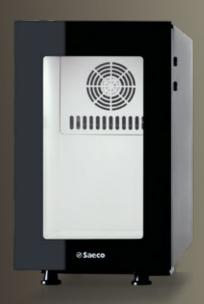

## Saeco Refrigerator FR7L-N

## Description

Compressor Saeco Refrigerator FR7L-N to keep milk fresh.

The refrigerator is equipped with a transparent glass front door and internal Led lightings. The capacity of the cooling chamber is 7 liters, the support feet are adjustable in height and on both sides there are inlet holes for the milk suction tube positioned at two different heights, to combine FR7L-N with different containers.

| Technical Data                       | Saeco<br>Refrigerator<br>FR7L-N |
|--------------------------------------|---------------------------------|
| Weight                               | 16 kg                           |
| Dimensions ( $w \times h \times d$ ) | 220 × 376 × 452 mm              |
| Power supply                         | 220-240 V/50 Hz                 |
| Power consumption                    | 55 W                            |
| Capacity                             | 7                               |
| Refrigerating unit                   | compressor                      |
| Refrigerant gas                      | R600/a                          |
| Max noisy level                      | 42 db                           |
| Daily power consumption rate         | 0.574 kWh/24h                   |