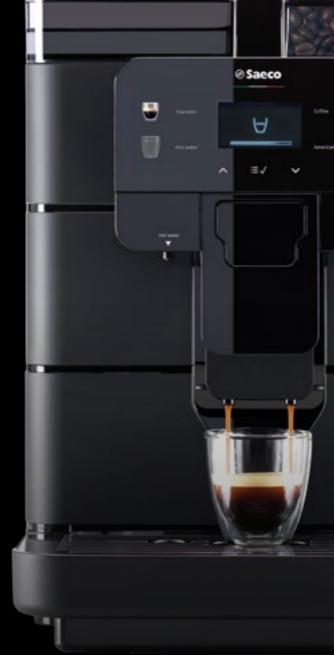

## Use Pro.Up to manage your credit and dispensing of your favourite beverages directly from your smartphone.

The future of the coffee break is already here: you can use your Bluetooth connection to connect to the coffee machine using the Pro.Up mobile app.

With Pro.Up you can manage the dispensing of your favourite beverage directly from your smartphone, for an entirely touchless experience.

Download the app quickly and simply onto your smartphone, from App Store<sup>®</sup> or Google Play<sup>®</sup>, connect via Bluetooth to the Saeco coffee machine that uses Pro.Up, then manage your credits and the dispensing of your favourite beverage with just one tap directly from your device.