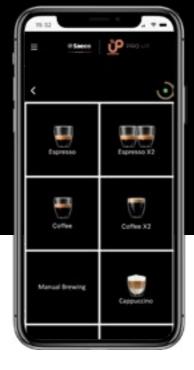

## Use Pro.Up to manage your credit and dispensing of your favourite beverages directly from your smartphone.

The future of the coffee break is already here: you can use your Bluetooth connection to connect to the coffee machine using the Pro.Up mobile app.

With Pro.Up you can manage the dispensing of your favourite beverage directly from your smartphone, for an entirely touchless experience.

Download the app quickly and simply onto your smartphone, from App Store<sup>®</sup> or Google Play<sup>®</sup>, connect via Bluetooth to the Saeco coffee machine that uses Pro.Up, then manage your credits and the dispensing of your favourite beverage with just one tap directly from your device.

∦

\$

Download the app from App Store® or Google Play®

Connect via Bluetooth to the compatible Saeco machines

Manage your credits

Choose your beverage directly from your smartphone