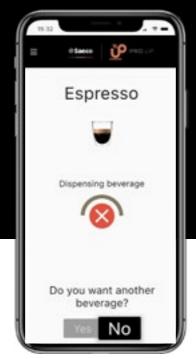

With Pro.Up you can manage the dispensing of your favourite beverage directly from your smartphone, for an entirely touchless experience.

Download the app quickly and simply onto your smartphone, from App Store<sup>®</sup> or Google Play<sup>®</sup>, connect via Bluetooth to the Saeco coffee machine that uses Pro.Up, then manage your credits and the dispensing of your favourite beverage with just one tap directly from your device.

∦

\$

Download the app from App Store® or Google Play®

Connect via Bluetooth to the compatible Saeco machines

Manage your credits

Choose your beverage directly from your smartphone