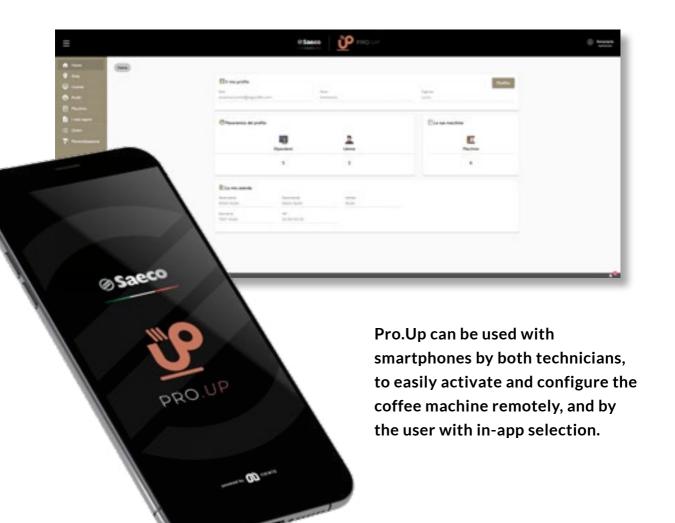

## The app for your work, simply with your devices.

Pro.Up is a practical and innovative tool for online management of the Saeco coffee machines that use the Pro.Up application.

Thanks to the dedicated portal, the operator will be able to manage and monitor an unlimited series of coffee machines connected in multiple areas, for multi-profile management (operator, technician, user). From the intuitive web interface, the operator can control his network and manage credits, alarms, statistics.