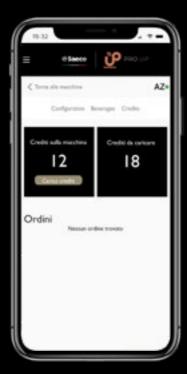

## The app for your work, simply with your devices.

Pro.Up is a practical and innovative tool for online management of the Saeco coffee machines that use the Pro.Up application.

Thanks to the dedicated portal, the operator will be able to manage and monitor an unlimited series of coffee machines connected in multiple areas, for multi-profile management (operator, technician, user). From the intuitive web interface, the operator can control his network and manage credits, alarms, statistics.

## Innovative, secure and easy to use.

Thanks to the app, which can be downloaded for free from App Store® and Google Play®, or from the QR code on the coffee machine, the user can manage credit requests and the dispensing of beverages from the machine directly from his smartphone, in a simple and intuitive way, for a fully touchless experience thanks to the Bluetooth connection.