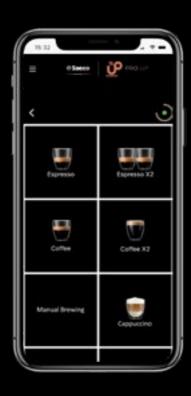

## Innovative, secure and easy to use.

Thanks to the app, which can be downloaded for free from App Store® and Google Play®, or from the QR code on the coffee machine, the user can manage credit requests and the dispensing of beverages from the machine directly from his smartphone, in a simple and intuitive way, for a fully touchless experience thanks to the Bluetooth connection.