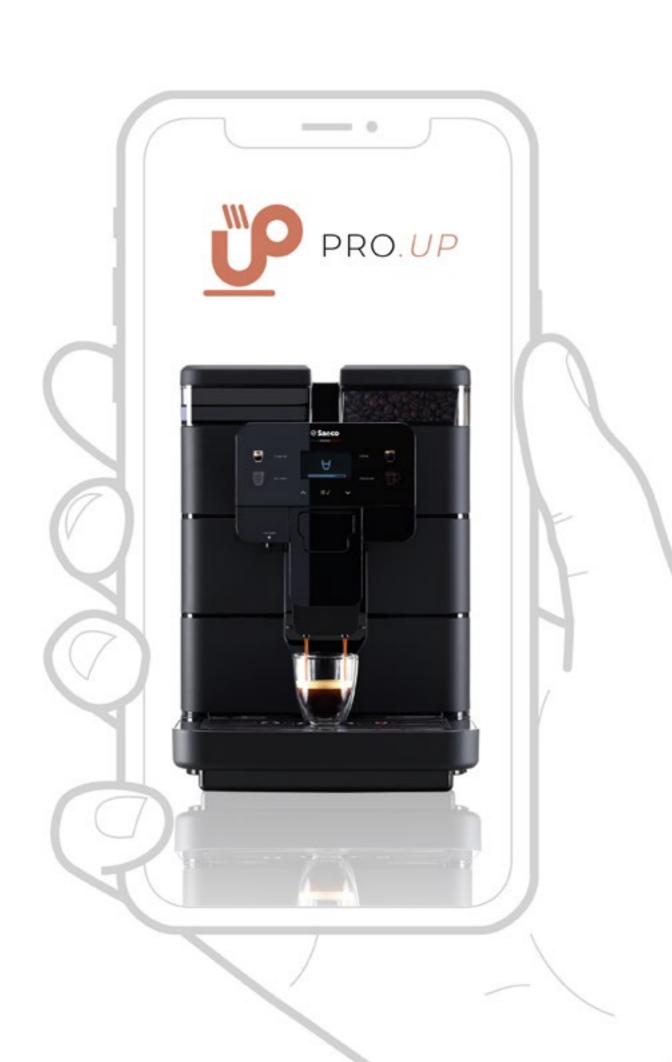

## Innovative, secure and easy to use.

Thanks to the app, which can be downloaded for free from App Store® and Google Play®, or from the QR code on the coffee machine, the user can manage credit requests and the dispensing of beverages from the machine directly from his smartphone, in a simple and intuitive way, for a fully touchless experience thanks to the Bluetooth connection.

Download the app from:

Powered by